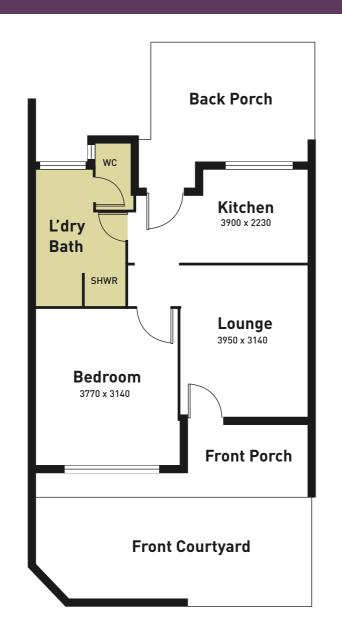

#### PEARSON VILLAGE UNIT. 1 BED RENTAL.

#### This Pearson Village unit provides these excellent features:

- Front and rear verandah or porch.
- Flyscreens to all windows.
- Security door to front and rear doorway.
- Insulated roof space.
- Built-in robes to bedroom.
- Built-in linen and broom cupboards in laundry.
- Washing machine plumbing and power points.
- TV aerial point.
- Telephone connection point.
- 15 amp power outlet for air conditioning.
- Stove, including four hotplates.
- Kitchen exhaust fan.
- Bench and overbench cupboards to kitchen.
- Light fittings and power points to each room.
- Vanity basin, mirror and cabinet in bathroom.
- Bench cupboard in laundry.
- Emergency alarm system (not monitored).
- Rear courtyard.
- Carport parking.