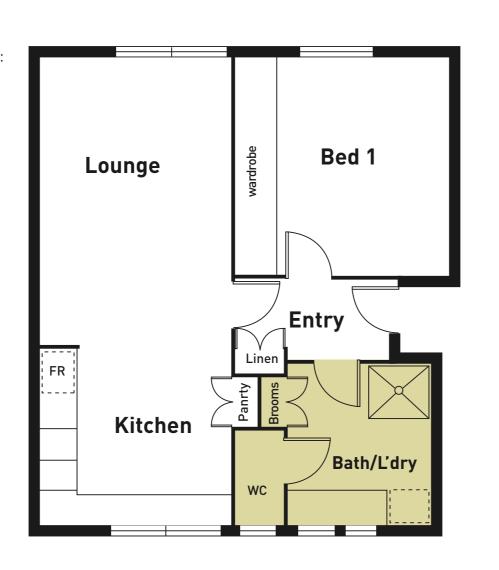

LLAGE UNIT 1 BED.

#### PEARSON VILLAGE UNIT 2 BED.

This Pearson Village unit provides these excellent features:

- Front and rear verandah or porch.
- Flyscreens to all windows.
- Security door to front and rear doorway.
- Insulated roof space.
- Built-in robes to bedroom 1.
- Built-in linen and broom cupboards in laundry.
- Washing machine plumbing and power points.
- TV aerial point.
- Telephone connection point.
- 15 amp power outlet for air conditioning.
- Stove, including four hotplates.
- Kitchen exhaust fan.
- Bench and overbench cupboards to kitchen.
- Light fittings and power points to each room.
- Vanity basin, mirror and cabinet in bathroom.
- Bench cupboard in laundry.
- Emergency alarm system (not monitored).
- Carport parking.
- Rear courtyard.
- Internal design may vary.







#### PEARSON VILLAGE UNIT. 1 BED RENTAL.

#### This Pearson Village unit provides these excellent features:

- Front and rear verandah or porch.
- Flyscreens to all windows.
- Security door to front and rear doorway.
- Insulated roof space.
- Built-in robes to bedroom.
- Built-in linen and broom cupboards in laundry.
- Washing machine plumbing and power points.
- TV aerial point.
- Telephone connection point.
- 15 amp power outlet for air conditioning.
- Stove, including four hotplates.
- Kitchen exhaust fan.
- Bench and overbench cupboards to kitchen.
- Light fittings and power points to each room.
- Vanity basin, mirror and cabinet in bathroom.
- Bench cupboard in laundry.
- Emergency alarm system (not monitored).
- Rear courtyard.
- Carport parking.



#### PEARSON VILLAGE OVERALL