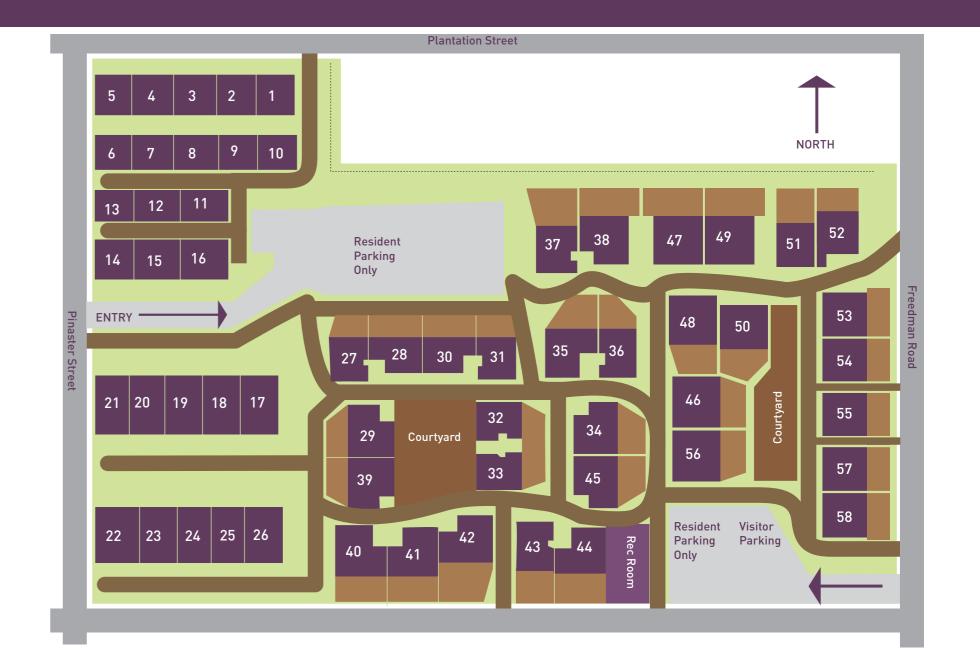

## PEARSON VILLAGE UNIT. 1 BED RENTAL.

#### This Pearson Village unit provides these excellent features:

- Front and rear verandah or porch.
- Flyscreens to all windows.
- Security door to front and rear doorway.
- Insulated roof space.
- Built-in robes to bedroom.
- Built-in linen and broom cupboards in laundry.
- Washing machine plumbing and power points.
- TV aerial point.
- Telephone connection point.
- 15 amp power outlet for air conditioning.
- Stove, including four hotplates.
- Kitchen exhaust fan.
- Bench and overbench cupboards to kitchen.
- Light fittings and power points to each room.
- Vanity basin, mirror and cabinet in bathroom.
- Bench cupboard in laundry.
- Emergency alarm system (not monitored).
- Rear courtyard.
- Carport parking.



#### PEARSON VILLAGE OVERALL PLAN.



#### RSL Care WA - Pearson Village

26 Pinaster Street, Menora WA 6050

Phone: (08) 9370 0200 Fax: (08) 9370 2249

Email: corporate@rslwvh.com Web: www.rslcarewa.com.au