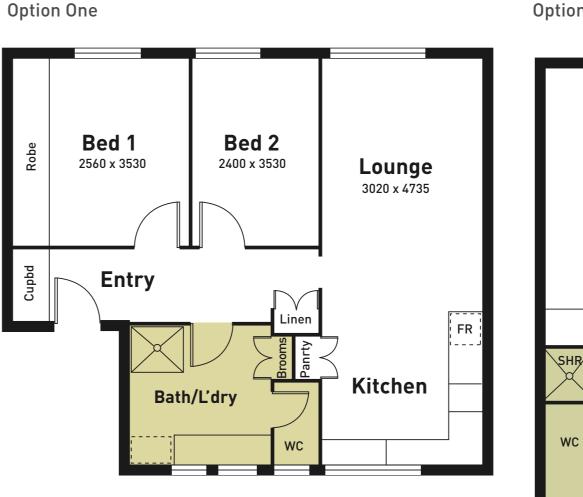

#### PEARSON VILLAGE UNIT 2 BED.

This Pearson Village unit provides these excellent features:

- Front and rear verandah or porch.
- Flyscreens to all windows.
- Security door to front and rear doorway.
- Insulated roof space.
- Built-in robes to bedroom 1.
- Built-in linen and broom cupboards in laundry.
- Washing machine plumbing and power points.
- TV aerial point.
- Telephone connection point.
- 15 amp power outlet for air conditioning.
- Stove, including four hotplates.
- Kitchen exhaust fan.
- Bench and overbench cupboards to kitchen.
- Light fittings and power points to each room.
- Vanity basin, mirror and cabinet in bathroom.
- Bench cupboard in laundry.
- Emergency alarm system (not monitored).
- Carport parking.
- Rear courtyard.
- Internal design may vary.