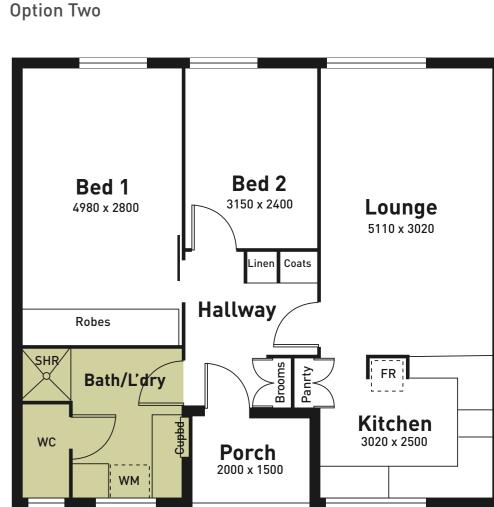

#### PEARSON VILLAGE UNIT 2 BED.

This Pearson Village unit provides these excellent features:

- Front and rear verandah or porch.
- Flyscreens to all windows.
- Security door to front and rear doorway.
- Insulated roof space.
- Built-in robes to bedroom 1.
- Built-in linen and broom cupboards in laundry.
- Washing machine plumbing and power points.
- TV aerial point.
- Telephone connection point.
- 15 amp power outlet for air conditioning.
- Stove, including four hotplates.
- Kitchen exhaust fan.
- Bench and overbench cupboards to kitchen.
- Light fittings and power points to each room.
- Vanity basin, mirror and cabinet in bathroom.
- Bench cupboard in laundry.
- Emergency alarm system (not monitored).
- Carport parking.
- Rear courtyard.
- Internal design may vary.