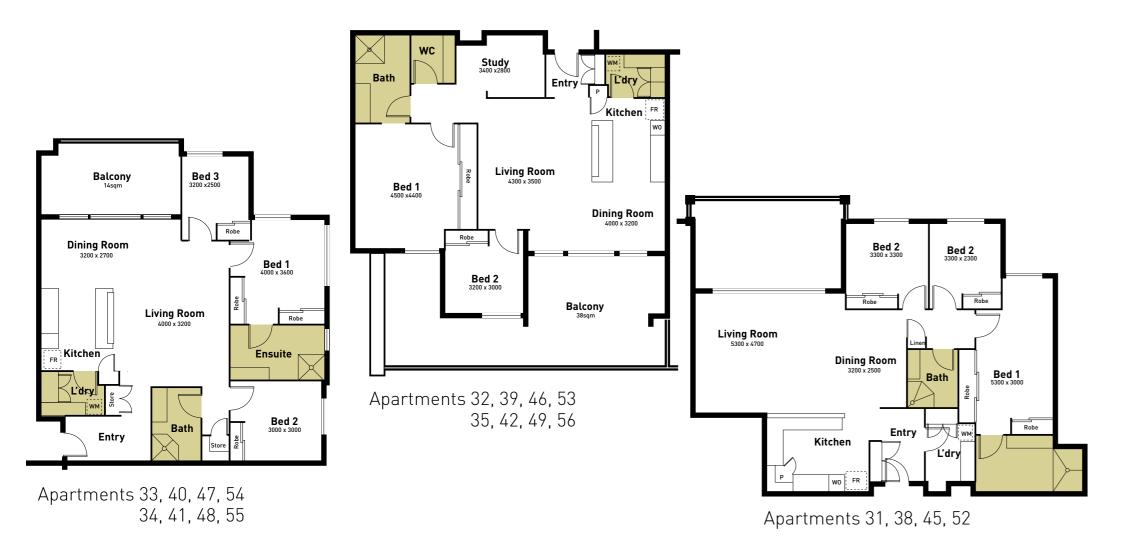

#### MENORA COMMUNITY CENTRE

YOU CAN CHOOSE TO ENJOY THE LIFE THAT SUITS YOU BEST.

THE WILLEAS or af Jarolens

Apartments 7, 14, 21, 28

Apartments 2, 9, 16, 23, 3, 10, 17, 24

Apartments 1, 8, 15, 22 4, 11, 18, 25 5, 12, 19, 26

Apartments 6, 13, 20, 27

Apartments 30, 37, 44, 51