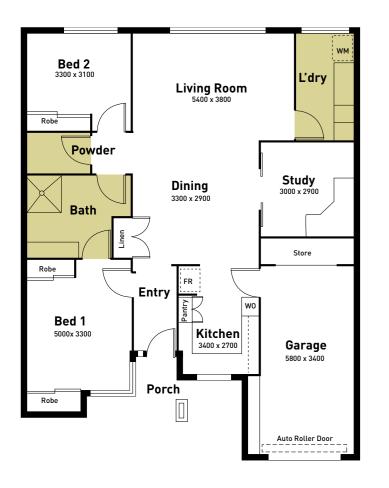

Each option in the Menora Gardens range includes:

- 24-hour Emergency Call System (if requested).
- Wheelchair-friendly design; and
- Apartments offer intercoms and security-access to the building.