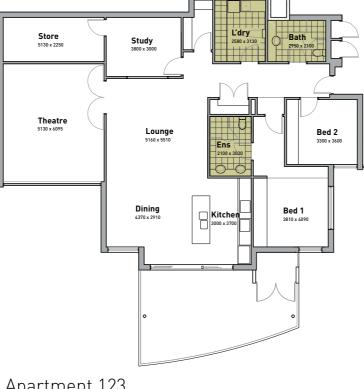

ir community care packages.

Naturally, further details can be provided on request. All you have to do is ask.

Each option in the Menora Gardens range includes:

- 24-hour Emergency Call System (if requested).
- Wheelchair-friendly design; and
- Apartments offer intercoms and security-access to the building.

#### MENORA COMMUNITY CENTRE







YOU CAN CHOOSE TO ENJOY THE LIFE THAT SUITS YOU BEST.

















THE WILLEAS or af Jarolens









Apartments 7, 14, 21, 28



Apartments 2, 9, 16, 23, 3, 10, 17, 24



Apartments 1, 8, 15, 22 4, 11, 18, 25 5, 12, 19, 26



Apartments 6, 13, 20, 27



















Apartments 30, 37, 44, 51



### CPARKVIEWOAPARTMENTS

















Apartments 100, 106, 112, 118



### CORANDAIEWRAPARTMENTS Garolens











Apartments 105, 111, 117



Apartment 123





#### RSL Care WA - Menora Gardens

16 Freedman Road, Menora WA 6050

Phone: (08) 9370 0200 Fax: (08) 9370 2249

Email: corporate@rslvh.com

Web: www.rslwvh.com