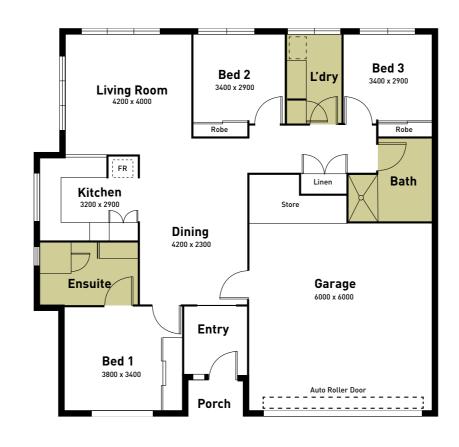

Each option in the Menora Gardens range includes:

- 24-hour Emergency Call System (if requested).
- Wheelchair-friendly design; and
- Apartments offer intercoms and security-access to the building.