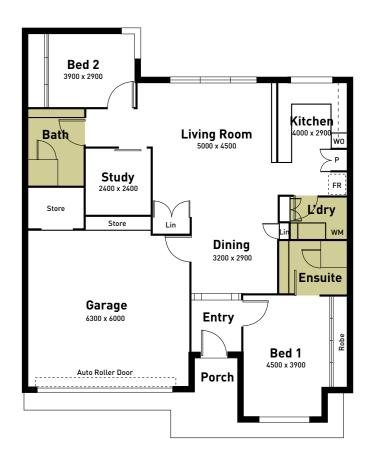

Each option in the Menora Gardens range includes:

- 24-hour Emergency Call System (if requested).
- Wheelchair-friendly design; and
- Apartments offer intercoms and security-access to the building.