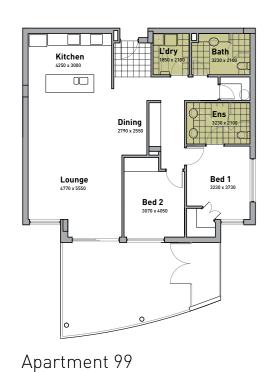

### CPARKVIEWOAPARTMENTS

Apartments 100, 106, 112, 118

### CORANDAIEWRAPARTMENTS Garolens

Apartments 105, 111, 117

Apartment 123