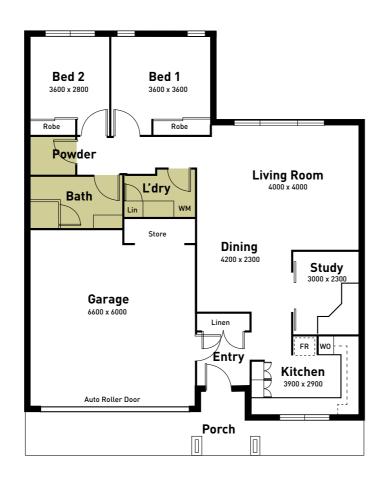

Each option in the Menora Gardens range includes:

- 24-hour Emergency Call System (if requested).
- Wheelchair-friendly design; and
- Apartments offer intercoms and security-access to the building.