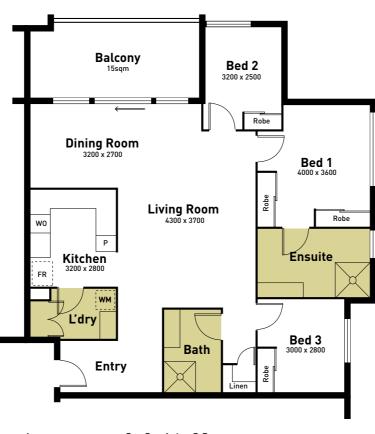

e of Menora Gardens' wonderful Community Centre which includes:

- A restaurant
- Outdoor balcony relaxation
- A comfortable lounge
- A well-stocked library

- A hairdresser
- Heated indoor swimming pool
- Fully-equipped gymnasium

To enable you to stay in your home longer, RSL Care WA offers personal care through their community care packages.

Naturally, further details can be provided on request. All you have to do is ask.

Each option in the Menora Gardens range includes:

- 24-hour Emergency Call System (if requested).
- Wheelchair-friendly design; and
- Apartments offer intercoms and security-access to the building.

#### MENORA COMMUNITY CENTRE







YOU CAN CHOOSE TO ENJOY THE LIFE THAT SUITS YOU BEST.

















THE WILLEAS or af Jarolens









Apartments 7, 14, 21, 28



Apartments 2, 9, 16, 23, 3, 10, 17, 24



Apartments 1, 8, 15, 22 4, 11, 18, 25 5, 12, 19, 26



Apartments 6, 13, 20, 27



















Apartments 30, 37, 44, 51



### CPARKVIEWOAPARTMENTS

















Apartments 100, 106, 112, 118



### CORANDAIEWRAPARTMENTS Garolens











Apartments 105, 111, 117



Apartment 123





#### RSL Care WA - Menora Gardens

16 Freedman Road, Menora WA 6050

Phone: (08) 9370 0200 Fax: (08) 9370 2249

Email: corporate@rslvh.com

Web: www.rslwvh.com