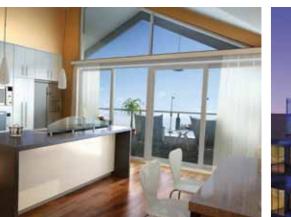

Residents of the 42 villas, 84 apartments can all take advantage of Menora Gardens' wonderful Community Centre which includes:

- A restaurant
- Outdoor balcony relaxation
- A comfortable lounge
- A well-stocked library

- A hairdresser
- Heated indoor swimming pool
- Fully-equipped gymnasium

To enable you to stay in your home longer, RSL Care WA offers personal care through their community care packages.

Naturally, further details can be provided on request. All you have to do is ask.