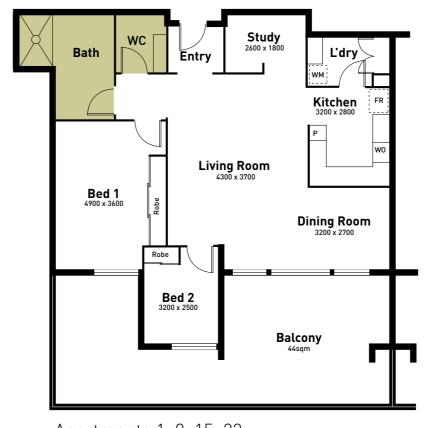

entre which includes:

- A restaurant
- Outdoor balcony relaxation
- A comfortable lounge
- A well-stocked library

- A hairdresser
- Heated indoor swimming pool
- Fully-equipped gymnasium

To enable you to stay in your home longer, RSL Care WA offers personal care through their community care packages.

Naturally, further details can be provided on request. All you have to do is ask.

Each option in the Menora Gardens range includes:

- 24-hour Emergency Call System (if requested).
- Wheelchair-friendly design; and
- Apartments offer intercoms and security-access to the building.

#### MENORA COMMUNITY CENTRE







YOU CAN CHOOSE TO ENJOY THE LIFE THAT SUITS YOU BEST.

















THE WILLEAS or af Jarolens









Apartments 7, 14, 21, 28



Apartments 2, 9, 16, 23, 3, 10, 17, 24



Apartments 1, 8, 15, 22 4, 11, 18, 25 5, 12, 19, 26



Apartments 6, 13, 20, 27



















Apartments 30, 37, 44, 51



### CPARKVIEWOAPARTMENTS

















Apartments 100, 106, 112, 118



### CORANDAIEWRAPARTMENTS Garolens











Apartments 105, 111, 117



Apartment 123





#### RSL Care WA - Menora Gardens

16 Freedman Road, Menora WA 6050

Phone: (08) 9370 0200 Fax: (08) 9370 2249

Email: corporate@rslvh.com

Web: www.rslwvh.com