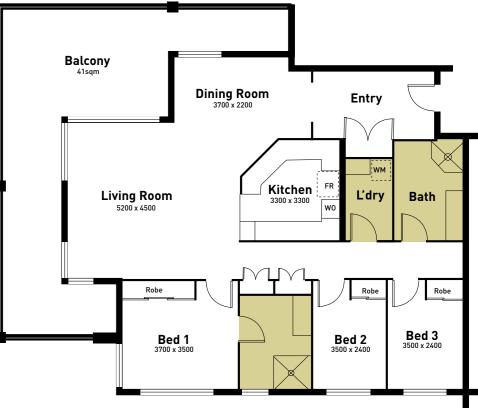

relaxation
- A comfortable lounge
- A well-stocked library

- A hairdresser
- Heated indoor swimming pool
- Fully-equipped gymnasium

To enable you to stay in your home longer, RSL Care WA offers personal care through their community care packages.

Naturally, further details can be provided on request. All you have to do is ask.

Each option in the Menora Gardens range includes:

- 24-hour Emergency Call System (if requested).
- Wheelchair-friendly design; and
- Apartments offer intercoms and security-access to the building.

#### MENORA COMMUNITY CENTRE







YOU CAN CHOOSE TO ENJOY THE LIFE THAT SUITS YOU BEST.

















THE WILLEAS or af Jarolens









Apartments 7, 14, 21, 28



Apartments 2, 9, 16, 23, 3, 10, 17, 24



Apartments 1, 8, 15, 22 4, 11, 18, 25 5, 12, 19, 26



Apartments 6, 13, 20, 27



















Apartments 30, 37, 44, 51



### CPARKVIEWOAPARTMENTS

















Apartments 100, 106, 112, 118



### CORANDAIEWRAPARTMENTS Garolens











Apartments 105, 111, 117



Apartment 123





#### RSL Care WA - Menora Gardens

16 Freedman Road, Menora WA 6050

Phone: (08) 9370 0200 Fax: (08) 9370 2249

Email: corporate@rslvh.com

Web: www.rslwvh.com