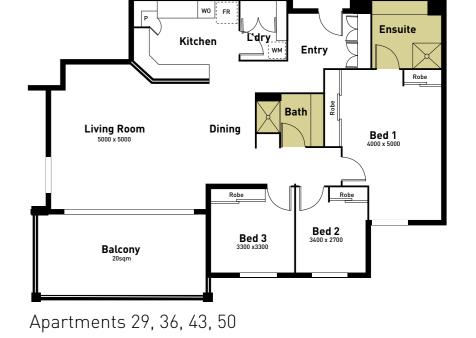

#### MENORA COMMUNITY CENTRE

YOU CAN CHOOSE TO ENJOY THE LIFE THAT SUITS YOU BEST.

THE WILLEAS or af Jarolens

Apartments 7, 14, 21, 28

Apartments 2, 9, 16, 23, 3, 10, 17, 24

Apartments 1, 8, 15, 22 4, 11, 18, 25 5, 12, 19, 26