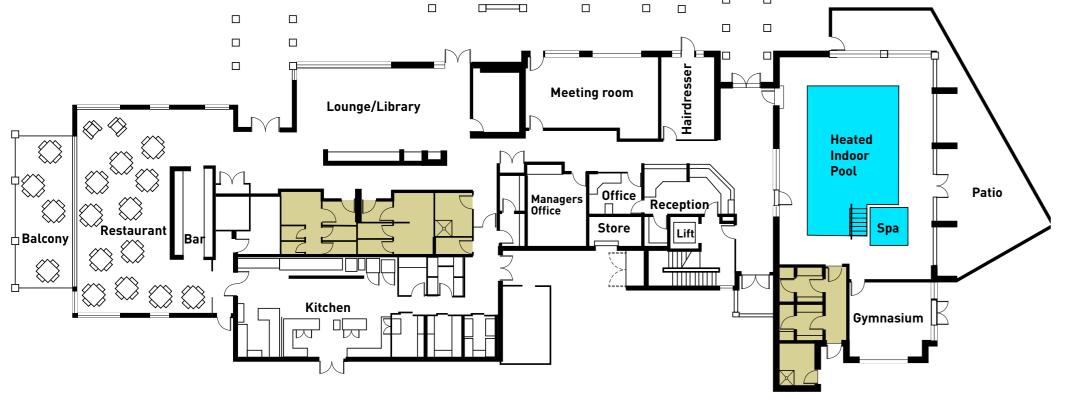

Residents of the 42 villas, 84 apartments can all take advantage of Menora Gardens' wonderful Community Centre which includes:

- A restaurant
- Outdoor balcony relaxation
- A comfortable lounge
- A well-stocked library

- A hairdresser
- Heated indoor swimming pool
- Fully-equipped gymnasium

To enable you to stay in your home longer, RSL Care WA offers personal care through their community care packages.

Naturally, further details can be provided on request. All you have to do is ask.

#### MENORA COMMUNITY CENTRE

YOU CAN CHOOSE TO ENJOY THE LIFE THAT SUITS YOU BEST.

THE WILLEAS or af Jarolens

Apartments 7, 14, 21, 28

Apartments 2, 9, 16, 23, 3, 10, 17, 24

Apartments 1, 8, 15, 22 4, 11, 18, 25 5, 12, 19, 26