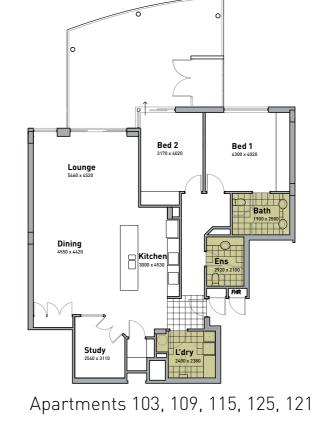

y-equipped gymnasium

To enable you to stay in your home longer, RSL Care WA offers personal care through their community care packages.

Naturally, further details can be provided on request. All you have to do is ask.

Each option in the Menora Gardens range includes:

- 24-hour Emergency Call System (if requested).
- Wheelchair-friendly design; and
- Apartments offer intercoms and security-access to the building.

#### MENORA COMMUNITY CENTRE







YOU CAN CHOOSE TO ENJOY THE LIFE THAT SUITS YOU BEST.

















THE WILLEAS or af Jarolens









Apartments 7, 14, 21, 28



Apartments 2, 9, 16, 23, 3, 10, 17, 24



Apartments 1, 8, 15, 22 4, 11, 18, 25 5, 12, 19, 26



Apartments 6, 13, 20, 27



















Apartments 30, 37, 44, 51



### CPARKVIEWOAPARTMENTS

















Apartments 100, 106, 112, 118



### CORANDAIEWRAPARTMENTS Garolens











Apartments 105, 111, 117



Apartment 123





#### RSL Care WA - Menora Gardens

16 Freedman Road, Menora WA 6050

Phone: (08) 9370 0200 Fax: (08) 9370 2249

Email: corporate@rslvh.com

Web: www.rslwvh.com