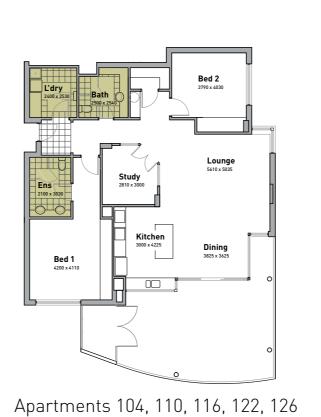

lly-equipped gymnasium

To enable you to stay in your home longer, RSL Care WA offers personal care through their community care packages.

Naturally, further details can be provided on request. All you have to do is ask.

Each option in the Menora Gardens range includes:

- 24-hour Emergency Call System (if requested).
- Wheelchair-friendly design; and
- Apartments offer intercoms and security-access to the building.

#### MENORA COMMUNITY CENTRE







YOU CAN CHOOSE TO ENJOY THE LIFE THAT SUITS YOU BEST.

















THE WILLEAS or af Jarolens









Apartments 7, 14, 21, 28



Apartments 2, 9, 16, 23, 3, 10, 17, 24



Apartments 1, 8, 15, 22 4, 11, 18, 25 5, 12, 19, 26



Apartments 6, 13, 20, 27



















Apartments 30, 37, 44, 51



### CPARKVIEWOAPARTMENTS

















Apartments 100, 106, 112, 118



### CORANDAIEWRAPARTMENTS Garolens











Apartments 105, 111, 117



Apartment 123





#### RSL Care WA - Menora Gardens

16 Freedman Road, Menora WA 6050

Phone: (08) 9370 0200 Fax: (08) 9370 2249

Email: corporate@rslvh.com

Web: www.rslwvh.com