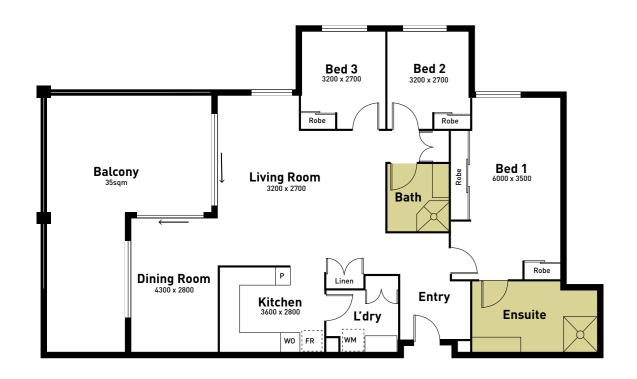

#### MENORA COMMUNITY CENTRE

YOU CAN CHOOSE TO ENJOY THE LIFE THAT SUITS YOU BEST.

THE WILLEAS or af Jarolens

Apartments 7, 14, 21, 28

Apartments 2, 9, 16, 23, 3, 10, 17, 24

Apartments 1, 8, 15, 22 4, 11, 18, 25 5, 12, 19, 26