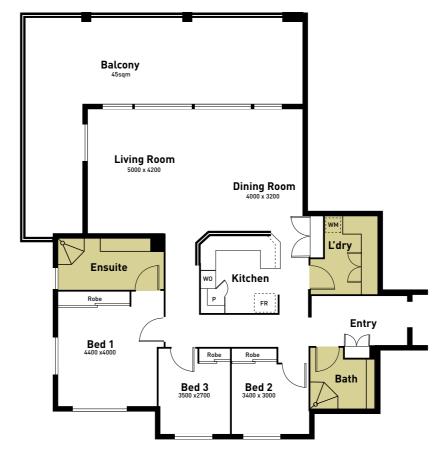

l-stocked library

- A hairdresser
- Heated indoor swimming pool
- Fully-equipped gymnasium

To enable you to stay in your home longer, RSL Care WA offers personal care through their community care packages.

Naturally, further details can be provided on request. All you have to do is ask.

Each option in the Menora Gardens range includes:

- 24-hour Emergency Call System (if requested).
- Wheelchair-friendly design; and
- Apartments offer intercoms and security-access to the building.

#### MENORA COMMUNITY CENTRE







YOU CAN CHOOSE TO ENJOY THE LIFE THAT SUITS YOU BEST.

















THE WILLEAS or af Jarolens









Apartments 7, 14, 21, 28



Apartments 2, 9, 16, 23, 3, 10, 17, 24



Apartments 1, 8, 15, 22 4, 11, 18, 25 5, 12, 19, 26



Apartments 6, 13, 20, 27



















Apartments 30, 37, 44, 51



### CPARKVIEWOAPARTMENTS

















Apartments 100, 106, 112, 118



### CORANDAIEWRAPARTMENTS Garolens











Apartments 105, 111, 117



Apartment 123





#### RSL Care WA - Menora Gardens

16 Freedman Road, Menora WA 6050

Phone: (08) 9370 0200 Fax: (08) 9370 2249

Email: corporate@rslvh.com

Web: www.rslwvh.com