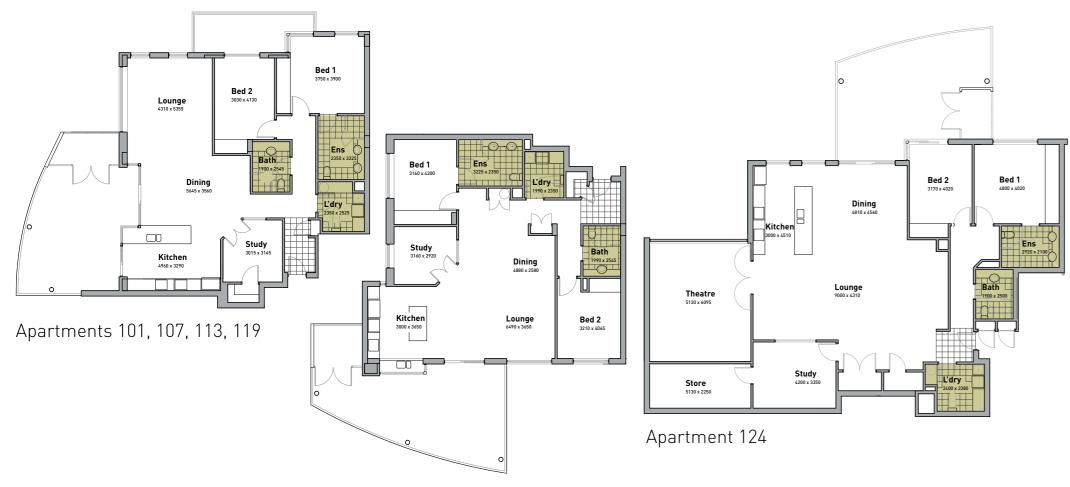

Fully-equipped gymnasium

To enable you to stay in your home longer, RSL Care WA offers personal care through their community care packages.

Naturally, further details can be provided on request. All you have to do is ask.

Each option in the Menora Gardens range includes:

- 24-hour Emergency Call System (if requested).
- Wheelchair-friendly design; and
- Apartments offer intercoms and security-access to the building.

#### MENORA COMMUNITY CENTRE







YOU CAN CHOOSE TO ENJOY THE LIFE THAT SUITS YOU BEST.

















THE WILLEAS or af Jarolens









Apartments 7, 14, 21, 28



Apartments 2, 9, 16, 23, 3, 10, 17, 24



Apartments 1, 8, 15, 22 4, 11, 18, 25 5, 12, 19, 26



Apartments 6, 13, 20, 27



















Apartments 30, 37, 44, 51



### CPARKVIEWOAPARTMENTS

















Apartments 100, 106, 112, 118



### CORANDAIEWRAPARTMENTS Garolens











Apartments 105, 111, 117



Apartment 123





#### RSL Care WA - Menora Gardens

16 Freedman Road, Menora WA 6050

Phone: (08) 9370 0200 Fax: (08) 9370 2249

Email: corporate@rslvh.com

Web: www.rslwvh.com