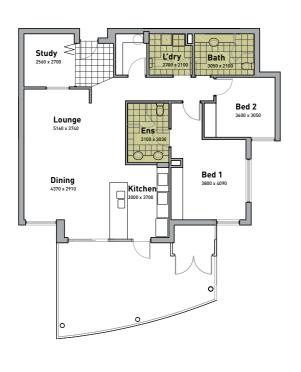

### CPARKVIEWOAPARTMENTS

Apartments 100, 106, 112, 118

### CORANDAIEWRAPARTMENTS Garolens

Apartments 105, 111, 117

Apartment 123