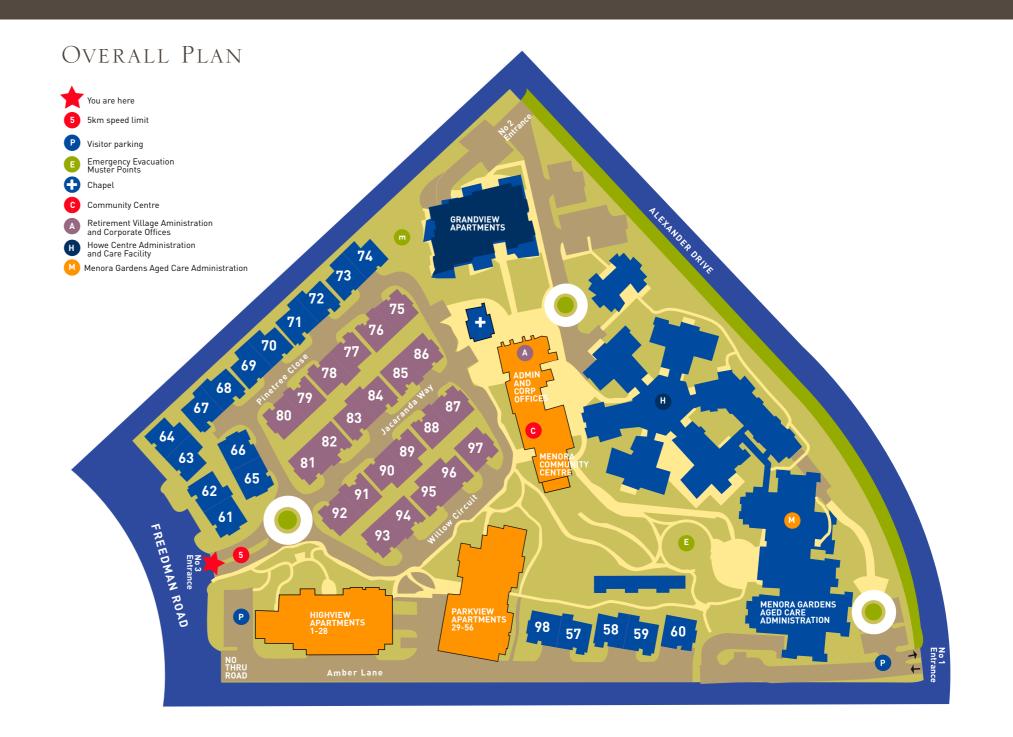

#### MENORA COMMUNITY CENTRE

YOU CAN CHOOSE TO ENJOY THE LIFE THAT SUITS YOU BEST.

THE WILLEAS or af Jarolens

Apartments 7, 14, 21, 28

Apartments 2, 9, 16, 23, 3, 10, 17, 24

Apartments 1, 8, 15, 22 4, 11, 18, 25 5, 12, 19, 26

Apartments 6, 13, 20, 27

Apartments 30, 37, 44, 51

### CPARKVIEWOAPARTMENTS

Apartments 100, 106, 112, 118

### CORANDAIEWRAPARTMENTS Garolens

Apartments 105, 111, 117

Apartment 123