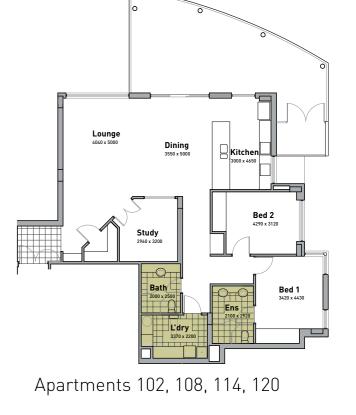

equipped gymnasium

To enable you to stay in your home longer, RSL Care WA offers personal care through their community care packages.

Naturally, further details can be provided on request. All you have to do is ask.

Each option in the Menora Gardens range includes:

- 24-hour Emergency Call System (if requested).
- Wheelchair-friendly design; and
- Apartments offer intercoms and security-access to the building.

#### MENORA COMMUNITY CENTRE







YOU CAN CHOOSE TO ENJOY THE LIFE THAT SUITS YOU BEST.

















THE WILLEAS or af Jarolens









Apartments 7, 14, 21, 28



Apartments 2, 9, 16, 23, 3, 10, 17, 24



Apartments 1, 8, 15, 22 4, 11, 18, 25 5, 12, 19, 26



Apartments 6, 13, 20, 27



















Apartments 30, 37, 44, 51



### CPARKVIEWOAPARTMENTS

















Apartments 100, 106, 112, 118



### CORANDAIEWRAPARTMENTS Garolens











Apartments 105, 111, 117



Apartment 123





#### RSL Care WA - Menora Gardens

16 Freedman Road, Menora WA 6050

Phone: (08) 9370 0200 Fax: (08) 9370 2249

Email: corporate@rslvh.com

Web: www.rslwvh.com