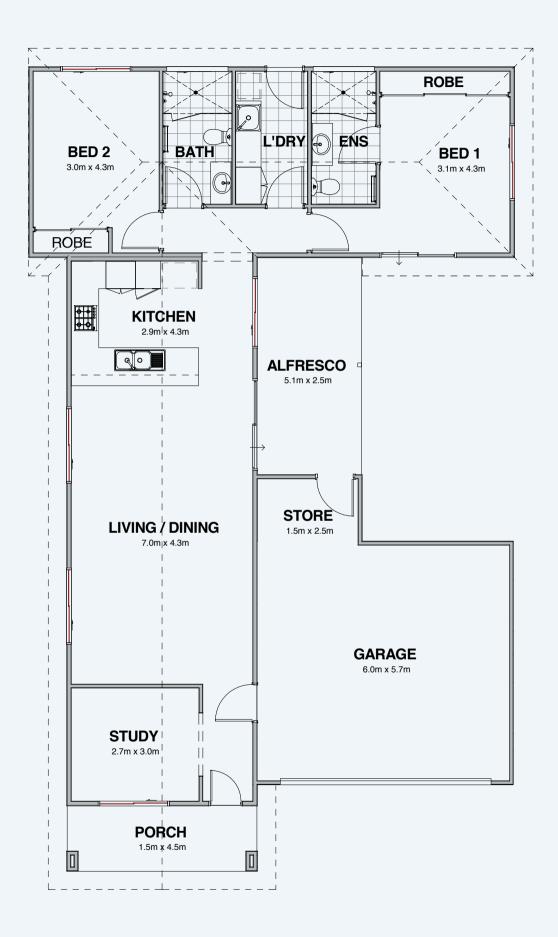

## Breakwater from \$262,000

**⊨** 2 **€** 2 **€** 2

- Two bedrooms, two bathrooms, two toilets, one study, double garage
- 169m<sup>2</sup> of total living area, including double garage, porch and alfresco area
- Main living area is tiled with carpets in bedrooms
- Roof and external walls fully insulated
- Stainless steel electric oven, hot plate and range hood
- Energy efficient gas hot water system
- Solid core front and laundry doors with Gainsborough entry lock set including deadlocks
- Jason Windows aluminium windows and sliding doors with keylocks and flyscreens
- Garage with remote sectional garage door
- Standard 2,425mm height plasterboard ceilings with classic cornices
- Landscaping & reticulation to front
- Fencing 1,800mm high Colorbond
- Industry best 10-year structural guarantee