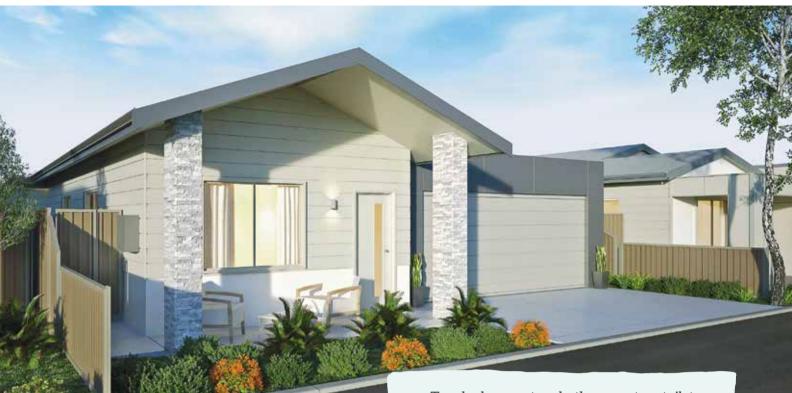

## Breakwater from \$262,000

**⊨** 2 **€** 2 **€** 2

- Two bedrooms, two bathrooms, two toilets, one study, double garage
- 169m<sup>2</sup> of total living area, including double garage, porch and alfresco area
- Main living area is tiled with carpets in bedrooms
- Roof and external walls fully insulated
- Stainless steel electric oven, hot plate and range hood
- Energy efficient gas hot water system
- Solid core front and laundry doors with Gainsborough entry lock set including deadlocks
- Jason Windows aluminium windows and sliding doors with keylocks and flyscreens
- Garage with remote sectional garage door
- Standard 2,425mm height plasterboard ceilings with classic cornices
- Landscaping & reticulation to front
- Fencing 1,800mm high Colorbond
- Industry best 10-year structural guarantee