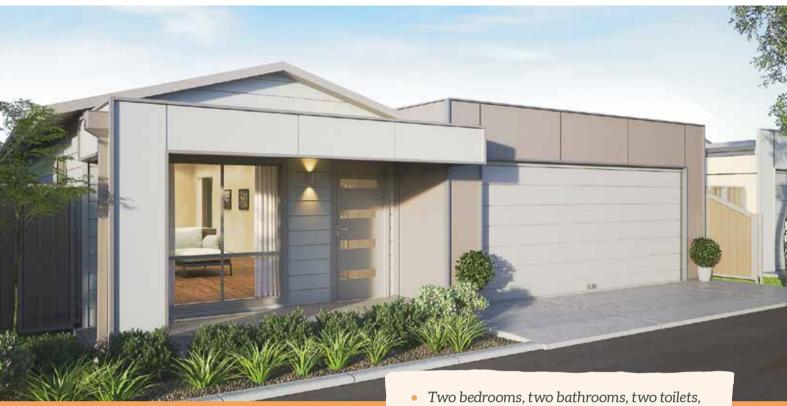

## Longshore

from \$268,000

- one study, double garage
- 179m<sup>2</sup> of total living area, including garage, porch and alfresco area
- Roof and external walls fully insulated
- Stainless steel electric oven, gas cook top and range hood
- Energy efficient gas hot water system
- Solid core front and laundry doors with Gainsborough entry lock set including deadlocks
- Jason Windows aluminium windows and sliding doors with keylocks and flyscreens
- Garage with remote sectional garage door
- Standard 2,425mm height plasterboard ceilings with classic cornices
- Landscaping & reticulation to front
- Fencing 1,800mm high Colorbond
- Industry best 10-year structural guarantee