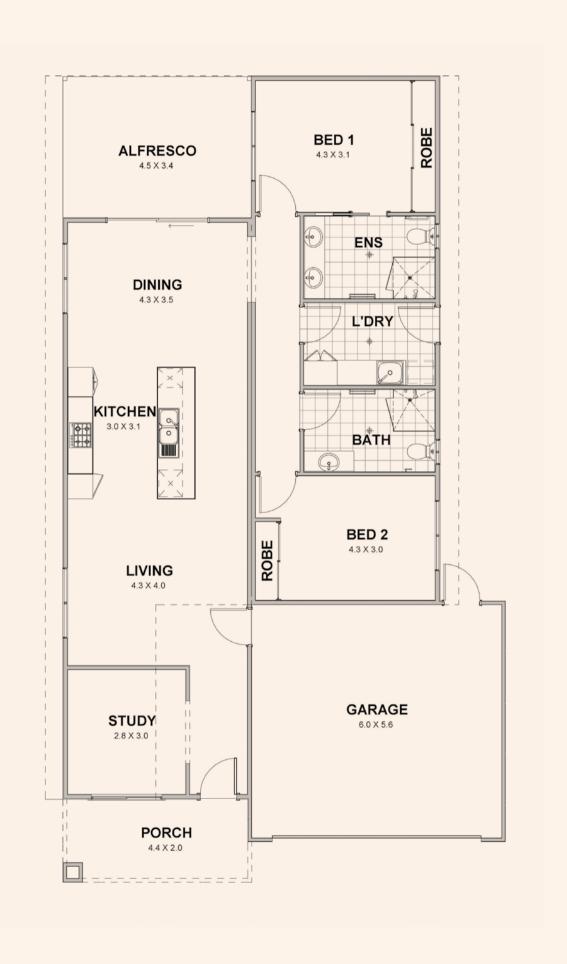

## Longshore

from \$268,000

- one study, double garage
- 179m<sup>2</sup> of total living area, including garage, porch and alfresco area
- Roof and external walls fully insulated
- Stainless steel electric oven, gas cook top and range hood
- Energy efficient gas hot water system
- Solid core front and laundry doors with Gainsborough entry lock set including deadlocks
- Jason Windows aluminium windows and sliding doors with keylocks and flyscreens
- Garage with remote sectional garage door
- Standard 2,425mm height plasterboard ceilings with classic cornices
- Landscaping & reticulation to front
- Fencing 1,800mm high Colorbond
- Industry best 10-year structural guarantee