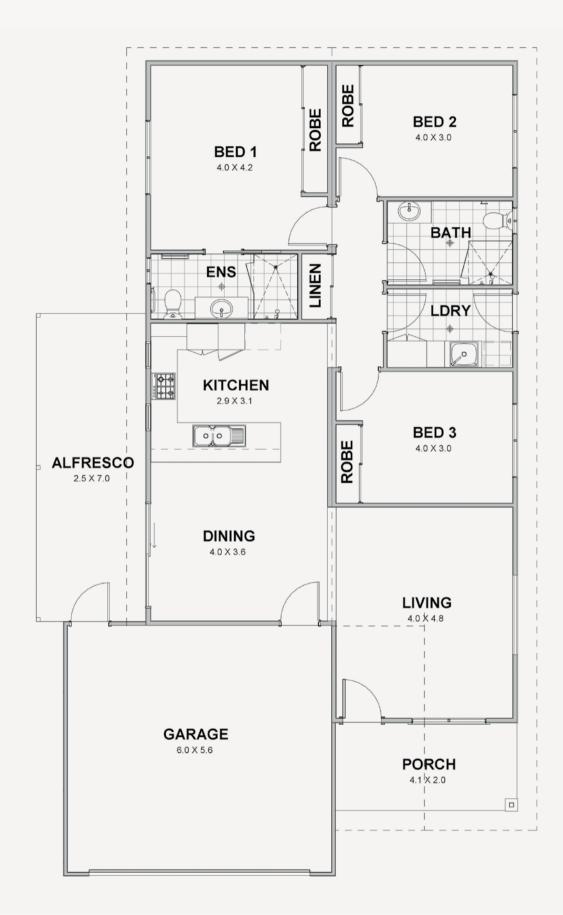

## Sandwave from \$278,000

**⊨** 3 **≜** 2 **€** 2

- Three bedrooms, two bathrooms, two toilets, double garage
- 175m<sup>2</sup> of total living area, including garage, porch and alfresco area
- Main living area is tiled with carpets in bedrooms
- Roof and external walls fully insulated
- Stainless steel electric oven, gas cook top and range hood
- Energy efficient gas hot water system
- Solid core front and laundry doors with Gainsborough entry lock set including deadlocks
- Jason Windows aluminium windows and sliding doors with keylocks and flyscreens
- Garage with remote sectional garage door
- Standard 2,425mm height plasterboard ceilings with classic cornices
- Landscaping & reticulation to front
- Fencing 1,800mm high Colorbond
- Industry best 10-year structural guarantee