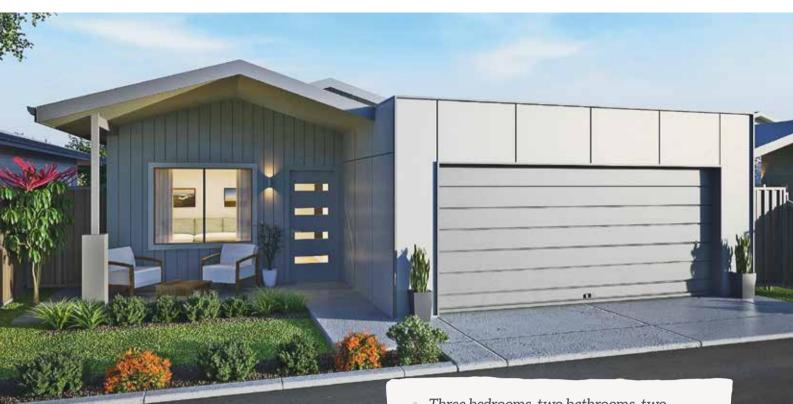

## Sandwave from \$278,000

**⊨** 3 **≜** 2 **€** 2

- Three bedrooms, two bathrooms, two toilets, double garage
- 175m<sup>2</sup> of total living area, including garage, porch and alfresco area
- Main living area is tiled with carpets in bedrooms
- Roof and external walls fully insulated
- Stainless steel electric oven, gas cook top and range hood
- Energy efficient gas hot water system
- Solid core front and laundry doors with Gainsborough entry lock set including deadlocks
- Jason Windows aluminium windows and sliding doors with keylocks and flyscreens
- Garage with remote sectional garage door
- Standard 2,425mm height plasterboard ceilings with classic cornices
- Landscaping & reticulation to front
- Fencing 1,800mm high Colorbond
- Industry best 10-year structural guarantee