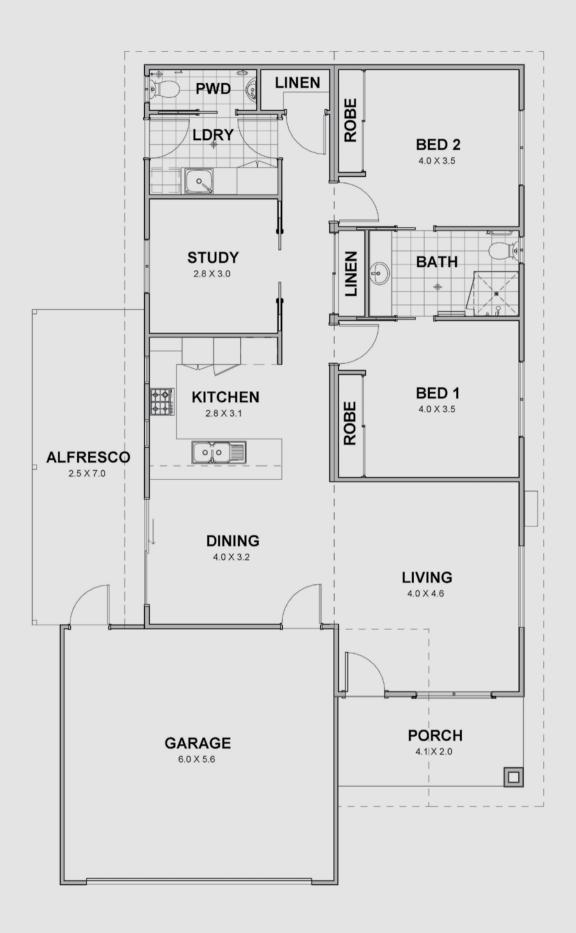

## Seaspray

from \$258,000

- 171m² of total living area, including garage, porch and alfresco area
- Main living area is tiled with carpets in bedrooms
- Roof and external walls fully insulated
- Stainless steel electric oven, gas cook top and range hood
- Energy efficient gas hot water system
- Solid core front and laundry doors with Gainsborough entry lock set including deadlocks
- Jason Windows aluminium windows and sliding doors with keylocks and flyscreens
- Garage with remote sectional garage door
- Standard 2,425mm height plasterboard ceilings with classic cornices
- Landscaping & reticulation to front
- Fencing 1,800mm high Colorbond
- Industry best 10-year structural guarantee