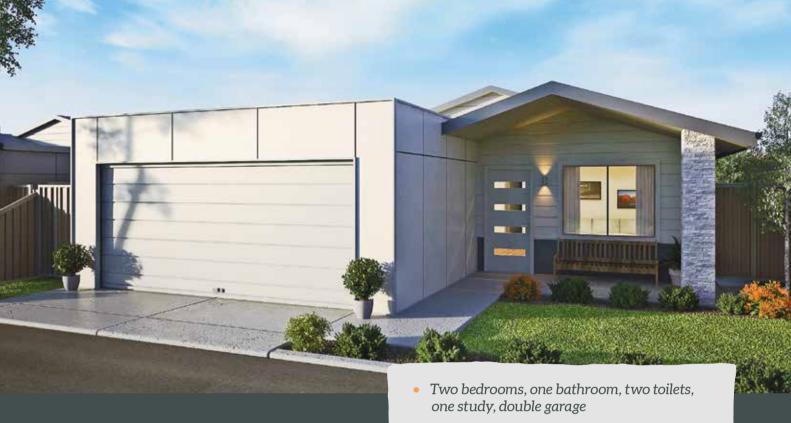

## Seaspray

from \$258,000

- 171m² of total living area, including garage, porch and alfresco area
- Main living area is tiled with carpets in bedrooms
- Roof and external walls fully insulated
- Stainless steel electric oven, gas cook top and range hood
- Energy efficient gas hot water system
- Solid core front and laundry doors with Gainsborough entry lock set including deadlocks
- Jason Windows aluminium windows and sliding doors with keylocks and flyscreens
- Garage with remote sectional garage door
- Standard 2,425mm height plasterboard ceilings with classic cornices
- Landscaping & reticulation to front
- Fencing 1,800mm high Colorbond
- Industry best 10-year structural guarantee