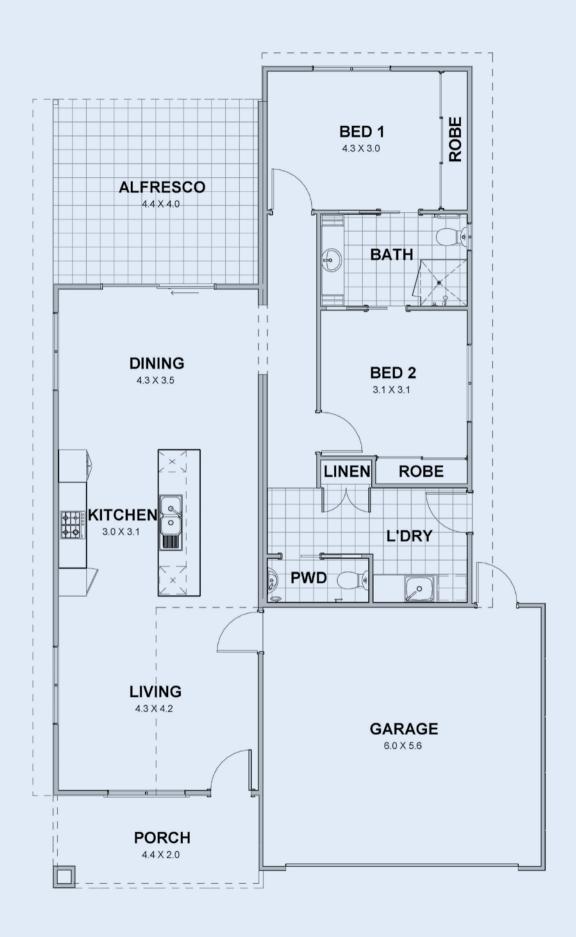

## Whitecap

from \$249,000

double garage

- 166m<sup>2</sup> of total living area, including garage, porch and alfresco area
- Main living area is tiled with carpets in bedrooms
- Roof and external walls fully insulated
- Stainless steel electric oven, gas cook top and range hood
- Energy efficient gas hot water system
- Solid core front and laundry doors with Gainsborough entry lock set including deadlocks
- Jason Windows aluminium windows and sliding doors with keylocks and flyscreens
- Garage with remote sectional garage door
- Standard 2,425mm height plasterboard ceilings with classic cornices
- Landscaping & reticulation to front
- Fencing 1,800mm high Colorbond
- Industry best 10-year structural guarantee
- Tiling to alfresco is an upgrade (as illustrated on plan overleaf)