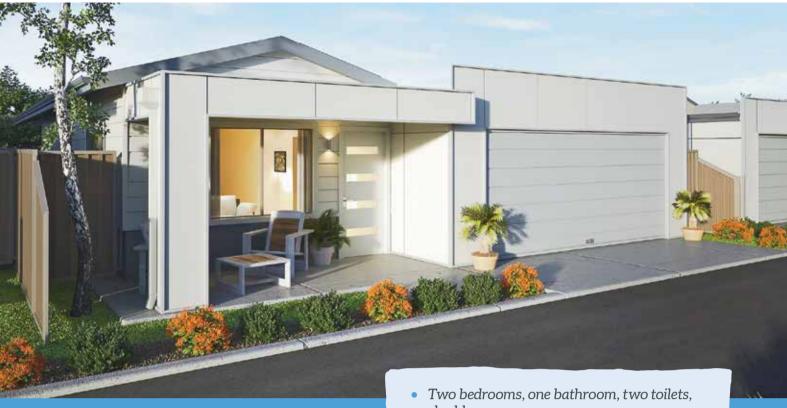

## Whitecap

from \$249,000

double garage

- 166m<sup>2</sup> of total living area, including garage, porch and alfresco area
- Main living area is tiled with carpets in bedrooms
- Roof and external walls fully insulated
- Stainless steel electric oven, gas cook top and range hood
- Energy efficient gas hot water system
- Solid core front and laundry doors with Gainsborough entry lock set including deadlocks
- Jason Windows aluminium windows and sliding doors with keylocks and flyscreens
- Garage with remote sectional garage door
- Standard 2,425mm height plasterboard ceilings with classic cornices
- Landscaping & reticulation to front
- Fencing 1,800mm high Colorbond
- Industry best 10-year structural guarantee
- Tiling to alfresco is an upgrade (as illustrated on plan overleaf)